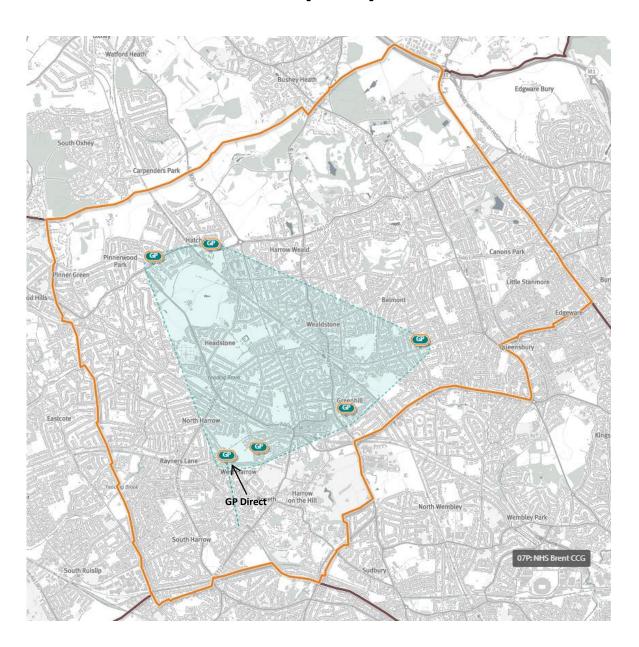

| 63,362                                                          | Dr Ashok Kelshiker (Elliott Hall Medical Centre) Dr Varun Goel (Streatfield Health Centre)  Job sharing the CD role |
| Total                        | 33 Practices                                                                                                                                                                                                                                        | 270,605                                                         |                                                                                                                     |

## **Revised Map – Harrow Collaborative PCN**



## **Revised Map – Sphere PCN**