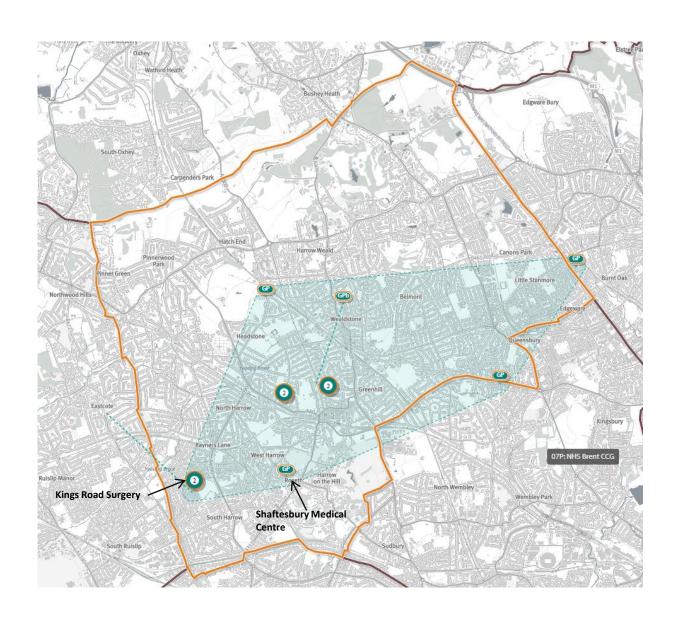

| 63,362                                                          | Dr Ashok Kelshiker (Elliott Hall Medical Centre) Dr Varun Goel (Streatfield Health Centre)  Job sharing the CD role |
| Total                        | 33 Practices                                                                                                                                                                                                                                        | 270,605                                                         |                                                                                                                     |

## **Revised Map – Harrow Collaborative PCN**



## **Revised Map – Sphere PCN**